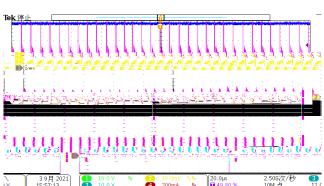

|   |   |
|            |                          |   |   |
|            |                          |   |   |
| (1)<br>(2) | •                        | • |   |
| THERMAL I  | NFORMATION               |   |   |
|            |                          |   |   |
|            |                          |   | 1 |



# **ELECTRICAL CHARACTERISTICS**



## TYPICAL CHARACTERISTICS







### **FUNCTIONAL BLOCK DIAGRAM**





### **OPERATION**



\_\_\_\_

• •

•

±2.5

•











### **APPLICATION INFORMATION**



| · |  |
|---|--|



| _           |  |  |
|-------------|--|--|
|             |  |  |
|             |  |  |
|             |  |  |
| <del></del> |  |  |
|             |  |  |
| •           |  |  |
|             |  |  |
|             |  |  |



\_\_\_\_

•



•

•

•





















1.

2.

3.

4.

5.

6.







### PACKAGE INFORMATION







1.

2.

3.

4. 5.

6.



### TAPE AND REEL INFORMATION