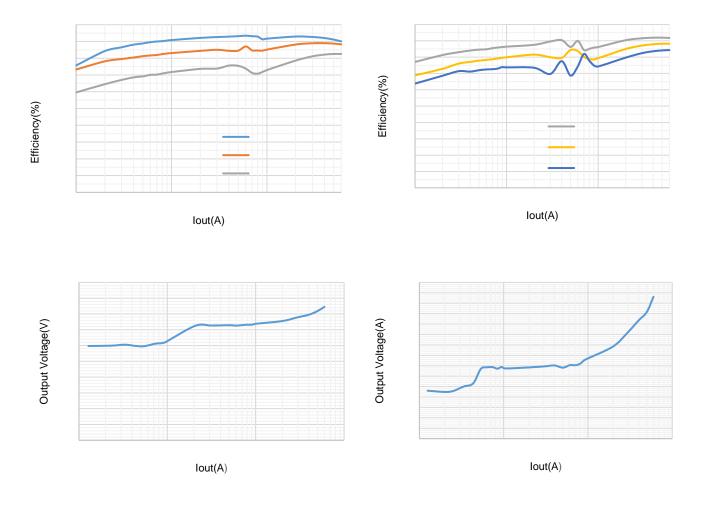

**DEVICE ORDER INFORMATION** 



| RECOMMEN   | DED OPERATING CONDITIONS |   |   |
|------------|--------------------------|---|---|
|            |                          |   |   |
|            |                          |   |   |
|            |                          |   |   |
|            |                          |   |   |
| ESD RATING | SS                       |   |   |
|            |                          |   |   |
|            |                          |   |   |
|            |                          |   |   |
| (1)<br>(2) | •                        | • |   |
| THERMAL I  | NFORMATION               |   |   |
|            |                          |   |   |
|            |                          |   | 1 |



# **ELECTRICAL CHARACTERISTICS**



## TYPICAL CHARACTERISTICS







### **FUNCTIONAL BLOCK DIAGRAM**





### **OPERATION**



\_\_\_\_

• •

•

±2.5

•











### **APPLICATION INFORMATION**



| · |  |
|---|--|



| _           |  |  |
|-------------|--|--|
|             |  |  |
|             |  |  |
|             |  |  |
| <del></del> |  |  |
|             |  |  |
| •           |  |  |
|             |  |  |
|             |  |  |



\_\_\_\_

•



•

•

•





















1.

2.

3.

4.

5.

6.







### PACKAGE INFORMATION







1.

2.

3.

4. 5.

6.



### TAPE AND REEL INFORMATION