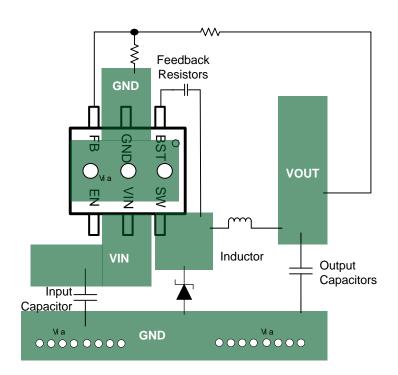

### **APPLICATION INFORMATION**

| · |  |
|---|--|

| _           |  |  |
|-------------|--|--|
|             |  |  |
|             |  |  |
|             |  |  |
| <del></del> |  |  |
|             |  |  |
| •           |  |  |
|             |  |  |
|             |  |  |

\_\_\_\_

•

•

•

•

1.

2.

3.

4.

5.

6.