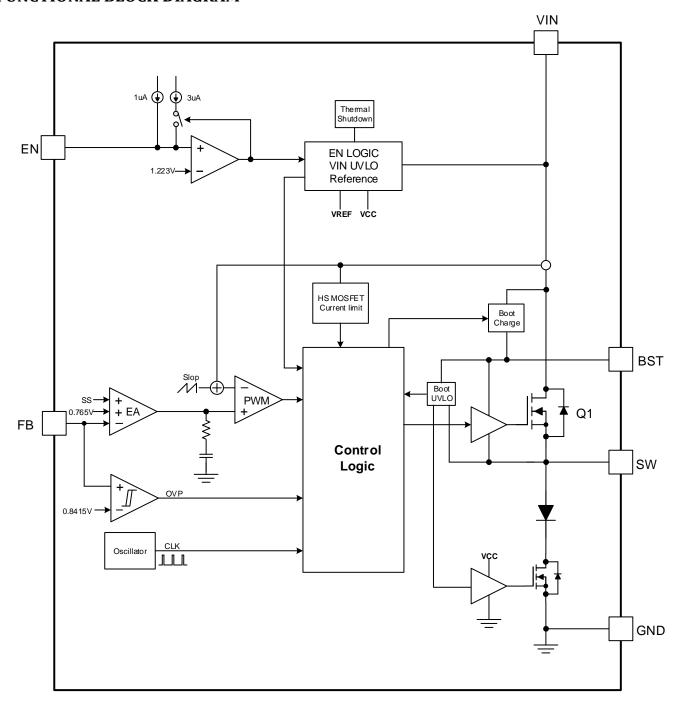

MEN   | DED OPERATING CONDITIONS |   |   |
|------------|--------------------------|---|---|
|            |                          |   |   |
|            |                          |   |   |
|            |                          |   |   |
|            |                          |   |   |
| ESD RATING | SS                       |   |   |
|            |                          |   |   |
|            |                          |   |   |
|            |                          |   |   |
| (1)<br>(2) | •                        | • |   |
| THERMAL I  | NFORMATION               |   |   |
|            |                          |   |   |
|            |                          |   | 1 |



# **ELECTRICAL CHARACTERISTICS**



## TYPICAL CHARACTERISTICS







### **FUNCTIONAL BLOCK DIAGRAM**





### **OPERATION**



\_\_\_\_

• •

•

±2.5

•











### **APPLICATION INFORMATION**



| · |  |
|---|--|



| _           |  |  |
|-------------|--|--|
|             |  |  |
|             |  |  |
|             |  |  |
| <del></del> |  |  |
|             |  |  |
| •           |  |  |
|             |  |  |
|             |  |  |



\_\_\_\_

•



•

•

•





















1.

2.

3.

4.

5.

6.







### PACKAGE INFORMATION







1.

2.

3.

4. 5.

6.



### TAPE AND REEL INFORMATION