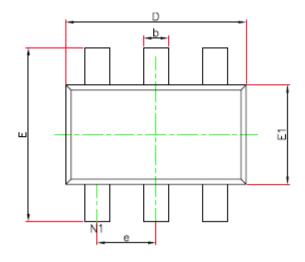

|
|            |                          |   |   |
| (1)<br>(2) | •                        | • |   |
| THERMAL I  | NFORMATION               |   |   |
|            |                          |   |   |
|            |                          |   | 1 |



# **ELECTRICAL CHARACTERISTICS**



## TYPICAL CHARACTERISTICS







### **FUNCTIONAL BLOCK DIAGRAM**





### **OPERATION**



\_\_\_\_

• •

•

±2.5

•











### **APPLICATION INFORMATION**



| · |  |
|---|--|



| _           |  |  |
|-------------|--|--|
|             |  |  |
|             |  |  |
|             |  |  |
| <del></del> |  |  |
|             |  |  |
| •           |  |  |
|             |  |  |
|             |  |  |



\_\_\_\_

•



•

•

•





















1.

2.

3.

4.

5.

6.







### PACKAGE INFORMATION







1.

2.

3.

4. 5.

6.



### TAPE AND REEL INFORMATION