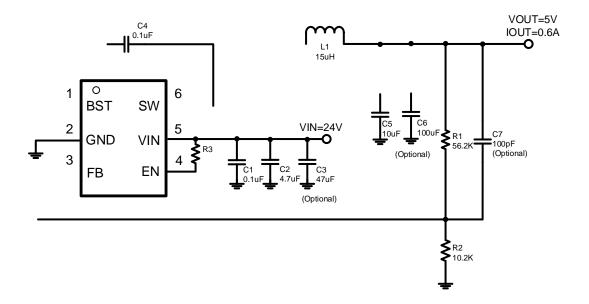

### **APPLICATION INFORMATION**

| · |  |
|---|--|

| _           |  |  |
|-------------|--|--|
|             |  |  |
|             |  |  |
|             |  |  |
| <del></del> |  |  |
|             |  |  |
| •           |  |  |
|             |  |  |
|             |  |  |