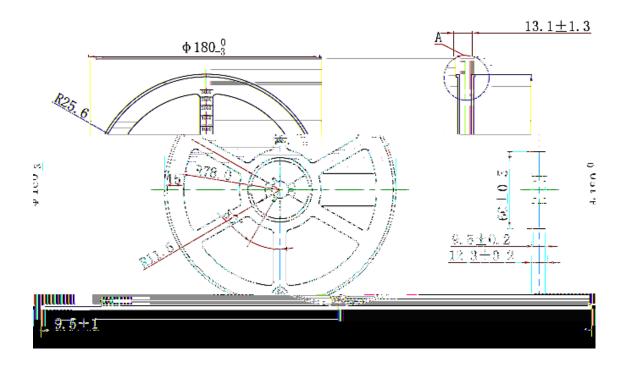

(2) | •                        | • |   |
| THERMAL I  | NFORMATION               |   |   |
|            |                          |   |   |
|            |                          |   | 1 |



# **ELECTRICAL CHARACTERISTICS**



## TYPICAL CHARACTERISTICS







### **FUNCTIONAL BLOCK DIAGRAM**





### **OPERATION**



\_\_\_\_

• •

•

±2.5

•











### **APPLICATION INFORMATION**



| · |  |
|---|--|



| _           |  |  |
|-------------|--|--|
|             |  |  |
|             |  |  |
|             |  |  |
| <del></del> |  |  |
|             |  |  |
| •           |  |  |
|             |  |  |
|             |  |  |



\_\_\_\_

•



•

•

•





















1.

2.

3.

4.

5.

6.







### PACKAGE INFORMATION







1.

2.

3.

4. 5.

6.



### TAPE AND REEL INFORMATION