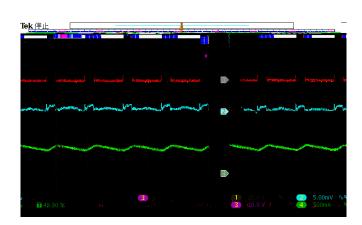

|   |   |
|            |                          |   |   |
|            |                          |   |   |
| (1)<br>(2) | •                        | • |   |
| THERMAL I  | NFORMATION               |   |   |
|            |                          |   |   |
|            |                          |   | 1 |



# **ELECTRICAL CHARACTERISTICS**



## TYPICAL CHARACTERISTICS







### **FUNCTIONAL BLOCK DIAGRAM**





### **OPERATION**



\_\_\_\_

• •

•

±2.5

•











### **APPLICATION INFORMATION**



| · |  |
|---|--|



| _           |  |  |
|-------------|--|--|
|             |  |  |
|             |  |  |
|             |  |  |
| <del></del> |  |  |
|             |  |  |
| •           |  |  |
|             |  |  |
|             |  |  |



\_\_\_\_

•



•

•

•





















1.

2.

3.

4.

5.

6.







### PACKAGE INFORMATION







1.

2.

3.

4. 5.

6.



### TAPE AND REEL INFORMATION