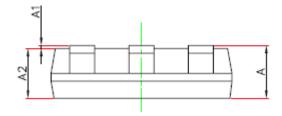

|                          |   |   |
| (1)<br>(2) | •                        | • |   |
| THERMAL I  | NFORMATION               |   |   |
|            |                          |   |   |
|            |                          |   | 1 |



# **ELECTRICAL CHARACTERISTICS**



## TYPICAL CHARACTERISTICS







### **FUNCTIONAL BLOCK DIAGRAM**





### **OPERATION**



\_\_\_\_

• •

•

±2.5

•











### **APPLICATION INFORMATION**



| · |  |
|---|--|



| _           |  |  |
|-------------|--|--|
|             |  |  |
|             |  |  |
|             |  |  |
| <del></del> |  |  |
|             |  |  |
| •           |  |  |
|             |  |  |
|             |  |  |



\_\_\_\_

•



•

•

•





















1.

2.

3.

4.

5.

6.







### PACKAGE INFORMATION







1.

2.

3.

4. 5.

6.



### TAPE AND REEL INFORMATION